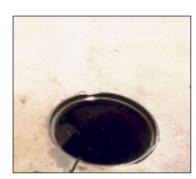

Belzona® 4211 (Magma-Stop) is a rapid setting material for stopping leaks even under pressure on brick or cementitious structures. When mixed with water, this dry powder formula solidifies in 2-3 minutes to stop hydrostatic water flow.