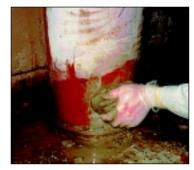

Belzona® 4211 (Magma-Stop) is a rapid setting material for stopping leaks even under pressure on brick or cementitious structures. When mixed with water, this dry powder formula solidifies in 2-3 minutes to stop hydrostatic water flow.

## Simplicity in Use

- Just add water, no additives needed.
- Simple manual application, no special tools required.
- Rapid set in two to three minutes.